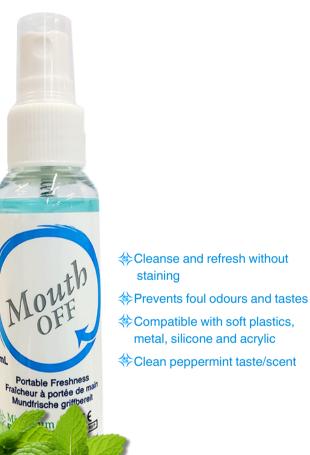

# ORAL APPLIANCE CLEANSER

MouthOFF is an effective spray that helps ensure a hygienic environment on mouth-guards, orthodontic appliances, snore guards, dentures, and many other oral appliances.