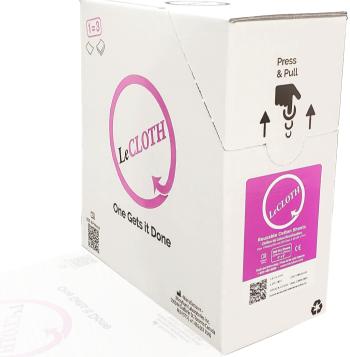

# LECLOTH WIPE

- Soft and Absorbent
- Reusable and Biodegradable
- ♦ Lint Free
- Autoclavable

LeCLOTH is a 100% organic cotton non-woven sheet suitable for many clinical uses. Designed to be soft, lint free, absorbent to both water and oil. Pre-saturating with disinfectant/cleaner solution or using dry and wiping or polishing. It can even be re-used and laundered up to 10 times. Heat resistant and autoclavable, one sheet can do it all.