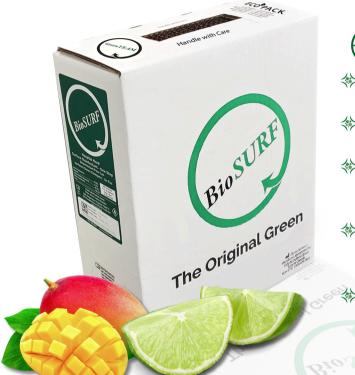

BioSURF is the world's fastest one step surface disinfectant. Unlike most disinfectants that can take up to 10 minutes to disinfect, BioSURF works within 50 seconds. BioSURF is the perfect choice for rapid disinfection of counters, trays, impressions, medical devices, metal instruments and other hard surfaces.