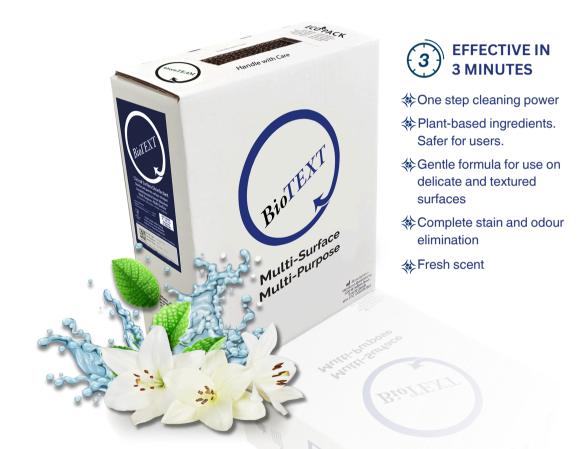

# **BioTEXT** TEXTURED SURFACE DISINFECTION

BioTEXT is the only clinical disinfectant specifically designed for use on delicate or irregular surfaces. It is proven to kill benchmark organisms on naugahyde, leather, vinyl and rubber surfaces. Ideal for tubing, fabrics, carpets, chairs and other high touch surfaces such as keyboards and glass touch screen devices.